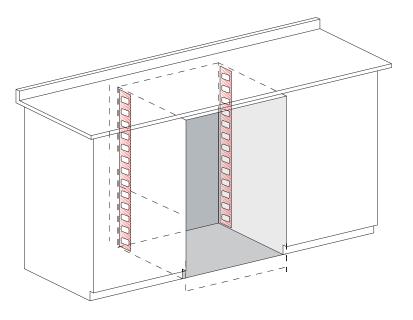

### DIMENSION AND INSTALLATION GUIDE

During the summer months, temperatures in Cyprus can reach significant levels. Providing additional ventilation will facilitate the optimal performance of the refrigerator. Below in orange, is an example of extra ventilation in the units adjacent to where the refrigerator will sit.

#### \*IMPORTANT\*

These are installation guidelines and **DO NOT** replace the product manual which should be read in full prior to use.

All measurements are in millimetres (mm) and are a guide only.