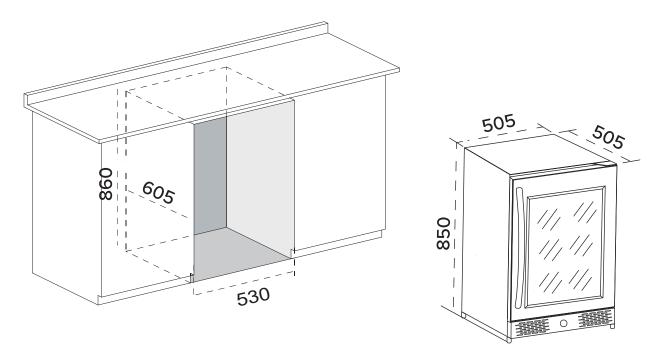

### DIMENSION AND INSTALLATION GUIDE

During the summer months, temperatures in Cyprus can reach significant levels. Providing additional ventilation will facilitate the optimal performance of the refrigerator. Below in orange, is an example of extra ventilation in the units adjacent to where the refrigerator will sit.

#### \*IMPORTANT\*

These are installation guidelines and **DO NOT** replace the product manual which should be read in full prior to use.

All measurements are in millimetres (mm) and are a guide only.