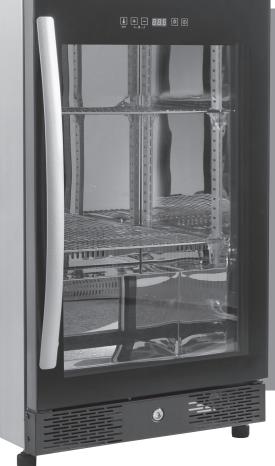

### PREMIUM BAR FRIDGE SC-108FS (SC-108F)

### DIMENSION AND INSTALLATION GUIDE

108 LITRE

- A stylish and functional addition to your outdoor space
- #304 Stainless steel finish
- Triple glazed full glass door
- Designed for outdoor undercover use
  IPx4 rated
- Front vents allow installation in outdoor cabinetry with minimal clearances
- Adjustable digital thermostat in door for temperature control

Self closing door with lock and magnetic door seal

- Low E film on glass door to reduce condensation
- Internal light
- Adjustable shelves
- Height adjustable feet

It is important to appreciate that the refrigerator should be placed under a well shaded area 24 hours per day!!