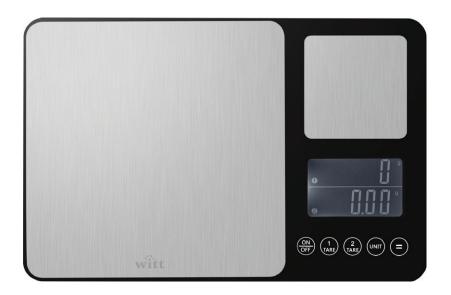

## DIGITAL SCALES DUAL PLATFORM

## **SPECIFICATIONS**

- Dual digital scale in stainless steel with anti-fingerprint oil
- Two platforms: 176.4 x 173.5mm / 70 x 70 mm
- Dual LCD-display shows you both platform measurements simultaneously
- Weight units: kg, g, ml, OZ, lb, oz
- Custom tray for the small platform, for yeast, salt, herbs or seasoning
- High precision strain gauge sensor system
- Powersaving auto-off function
- Indicator for low battery / overload
- Power 2x 1,5 V AAA batteries
- Dimensions: W 276 x D 180 x H 25 mm