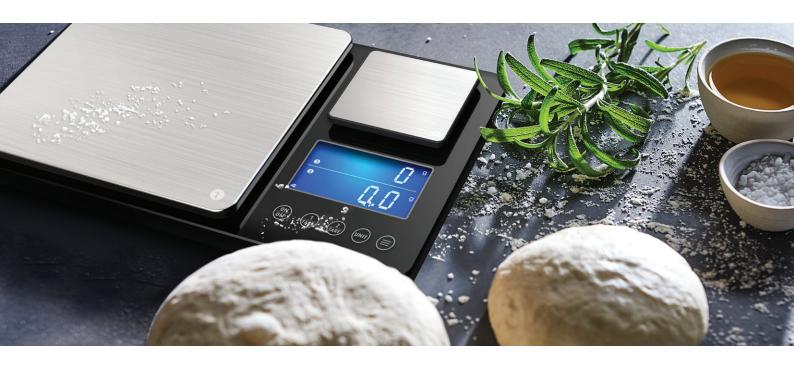

## The perfect dough - every time!

Weigh out all your ingredients accurately to make the perfect dough - every time.

Small platform with dish for determining the correct amount of yeast, salt, etc. - accurate down to a tenth of a gram. Large platform for weighing the finished dough, so your finished pizza is the size you want it to be.

Dual LCD display to see both platform measurements simultaneously.

## **SPECIFICATIONS**

- Dual digital scale in stainless steel with anti-fingerprint oil
- Two platforms: 176.4 x 173.5mm / 70 x 70 mm
- Dual LCD-display shows you both platform measurements simultaneously
- Weight units: kg, g, ml, OZ, lb, oz
- Custom tray for the small platform, for yeast, salt, herbs or seasoning
- High precision strain gauge sensor system
- Powersaving auto-off function
- Indicator for low battery / overload
- Power 2x 1,5 V AAA batteries
- Dimensions: W 276 x D 180 x H 25 mm