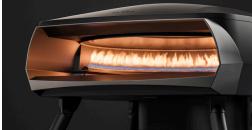

With the quick heat-up time to 500°C (950°F), the Fermo oven is ready when you are. All you need to do, is prepare, create and be ready with your favorite pizzas.

The heat is evenly distributed around the oven through the u-burner shape for perfectly leopard spotted and crunchy crust pizzas.

### U-shaped main burner

Gives a perfectly even heat distribution.