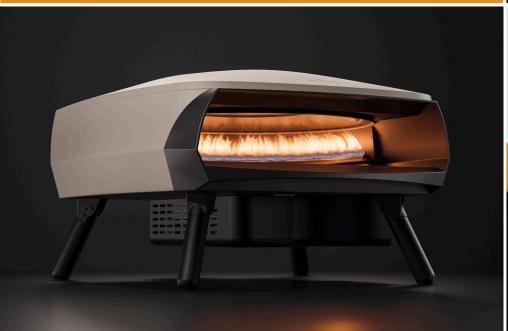

With the quick heat-up time to 500°C (950°F), the Fermo oven is ready when you are. All you need to do, is prepare, create and be ready with your favorite pizzas.

The heat is evenly distributed around the oven through the u-burner shape for perfectly leopard spotted and crunchy crust pizzas.

### U-shaped main burner

Gives a perfectly even heat distribution.