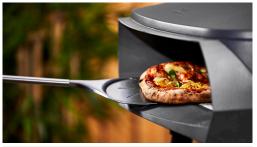

## Witt ETNA Fermo Pizza Oven

With the Fermo you will get a perfectly baked leopard spotted pizza with crispy crust in no more than 90 seconds.

The Fermo is a traditional pizza oven in a rustic design, crafted from 100% quality materials. It's built to last, and to bring out the Pizzaiolo in you.

# Large Pizza size & working area

Handles 40,5 cm pizza. (16")

## Pizza in less than 90 seconds

No more hangry waiting for the pizza oven to get ready!

MATTE STONE

MATTE ORANGE MATTE BLACK